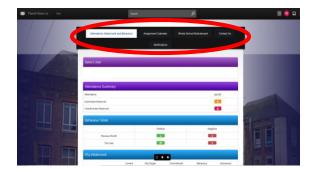

## **Navigating through Frog**

Once logged in to frog you will be be able to view your child/childrens assignment (homework) timetable, attendance, attainment, behaviour, achievement and whole school notices to students. This information can all be accessed using the tabs at the top of the page.